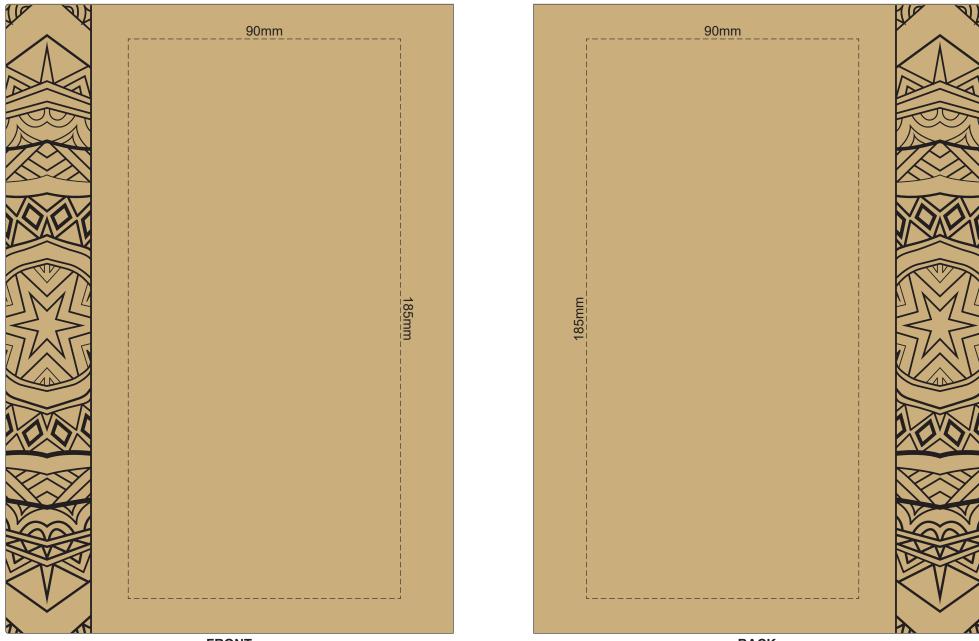

## 80% of Actual Size Digital Packaging Print

**FRONT** Artwork will be printed directly onto the product via CMYK printing (no white), colours will not be vibrant due to white ink not being available for this process.

**BACK** Artwork will be printed directly onto the product via CMYK printing (no white), colours will not be vibrant due to white ink not being available for this process.