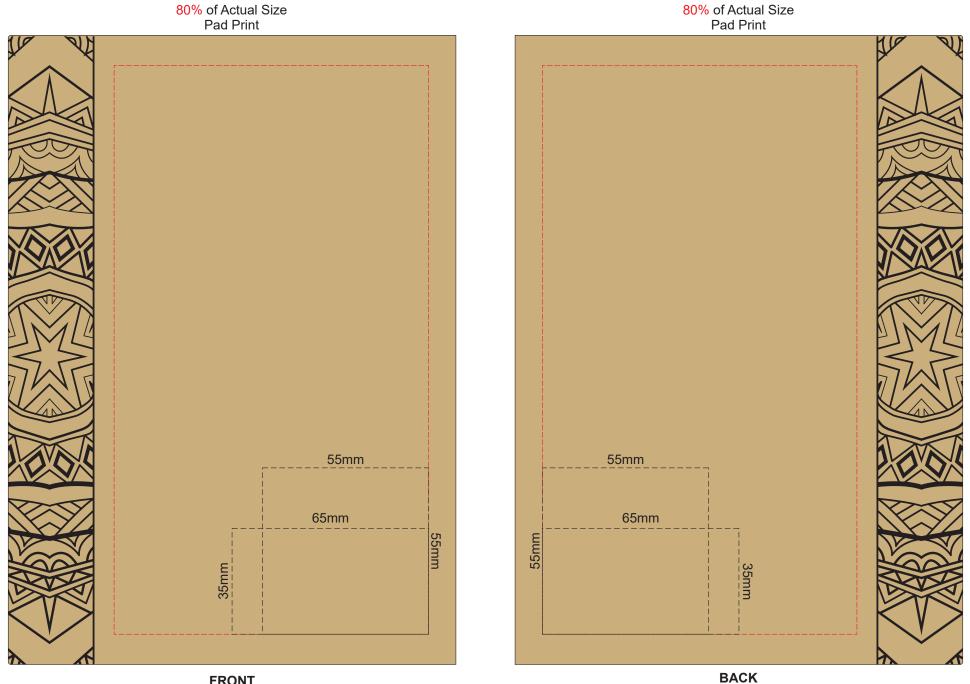

**FRONT** Branding area can be moved anywhere within the red line.

Branding area can be moved anywhere within the red line.

80% of Actual Size Screen Print (one colour)

## 80% of Actual Size Screen Print (one colour)