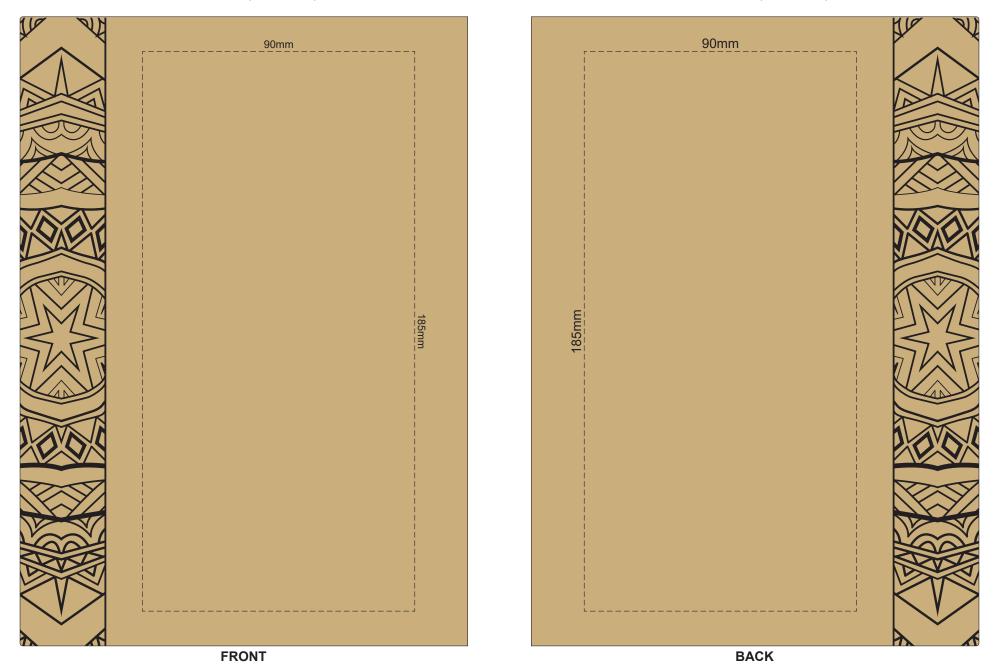

## 80% of Actual Size Digital Packaging Print

## 80% of Actual Size Digital Packaging Print

**FRONT** Artwork will be printed directly onto the product via CMYK printing (no white), colours will not be vibrant due to white ink not being available for this process.