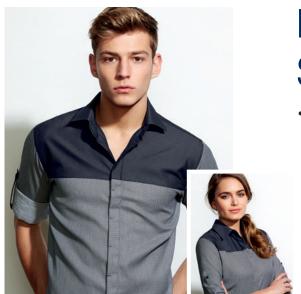

## **UNIQUE FEATURES**

**◯ BIZ** COLLECTION

- Urban and fashion forward shirt this has been designed to appeal to the industry tastemaker or for those who want a uniform that reflects their own unique sense of brand style.
- Cotton-Rich fabric is comfortable and breathable, with the added durability of polyester yarn
- Exclusive, yarn-dyed woven houndstooth pattern adds an appealing design and textural element.
- Contrast shoulder panels allow clear uninterrupted space for stand out logo branding
- Concealed front placket keeps the look clean, crisp and professional
- Roll-up sleeves tabs are a functional addition allowing for a changeable climate, or variable workplace task
- High UPF Rating: 40-50+

#### **FITS LIKE**

- Mens Classic fit like \$267ML Edge shirt with twin shoulder pleats for movement
- Ladies Semi-fitted. Similar to our \$267LT Edge series.