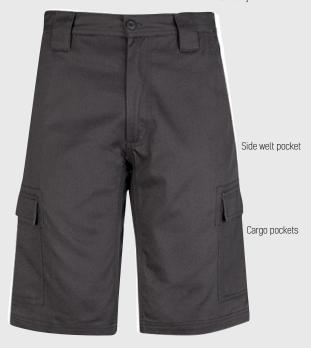

## Wide belt loops

Triple stitched seams for extra durability

Inset crotch panel

## MENS MIDWEIGHT DRILL CARGO SHORT ZWØ12

Fabric 100% Cotton Twill - 280 gsm

**Sizes** 72R - 132R

Navy

Black

Charcoal

- Multi-pocket cargo short
- 280 gsm mid weight pre-shrunk cotton drill to keep you cool while still being tough enough for any job
- Inset crotch panel
- Triple stitched seams for extra durability
- Wide belt loops
- Side welt pocket